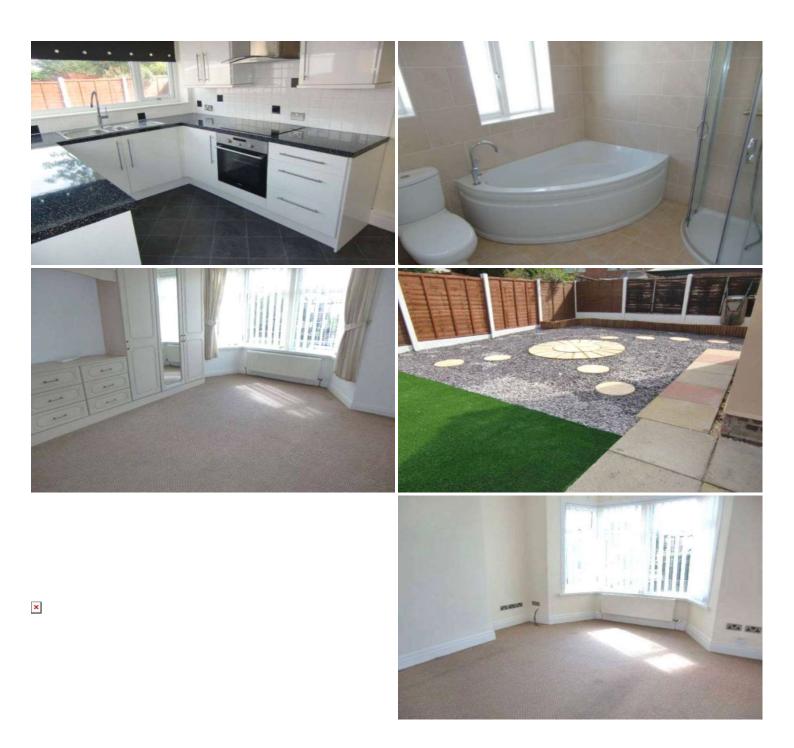

### laminate flooring.

Kitchen/Diner - 18'1" (5.51m) x 8'0" (2.44m)

Double glazed entrance door to the side and double glazed windows to the side and rear, radiator, modern fitted kitchen with wall and base units with work surface, 1 1/2 bowl sink unit with mixer tap, space for white goods, vinyl flooring.

Bathroom - 7'0" (2.13m) x 7'0" (2.13m)

Double glazed window to the side, radiator, four piece bathroom suite comprising: Corner bath, shower cubicle, close coupled W.C and pedestal wash hand basin, wall and floor tiling.

#### Landing

Double glazed window to the side, access to loft space, carpet.

Bedroom One - 14'6" (4.42m) Into Bay x 11'2" (3.4m)

Double glazed bay window to the front, radiator, fitted wardrobes, coved ceiling, carpet.

### Rear Garden

Low maintenance rear garden with slate chippings and patio area.

Driveway

Driveway to the front.

**Notice** 

All photographs are provided for guidance only.

Test estate agents k@turbowebdesign.co.uk 01704 111 222