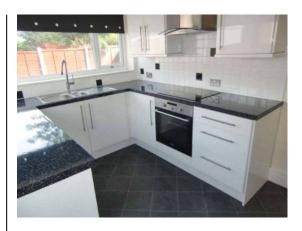

### laminate flooring.

Kitchen/Diner - 18'1" (5.51m) x 8'0" (2.44m)

Double glazed entrance door to the side and double glazed windows to the side and rear, radiator, modern fitted kitchen with wall and base units with work surface, 1 1/2 bowl sink unit with mixer tap, space for white goods, vinyl flooring.