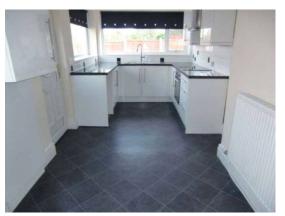

### laminate flooring.

Kitchen/Diner - 18'1" (5.51m) x 8'0" (2.44m)

Double glazed entrance door to the side and double glazed windows to the side and rear, radiator, modern fitted kitchen with wall and base units with work surface, 1 1/2 bowl sink unit with mixer tap, space for white goods, vinyl flooring.