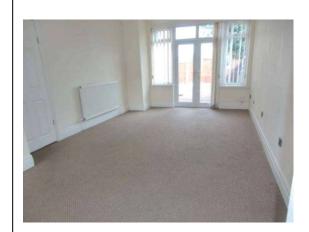

Dining Room - 14'0" (4.27m) Max x 11'2" (3.4m)

Double glazed patio door and windows to the rear, radiator, coved ceiling, wood

### laminate flooring.

Kitchen/Diner - 18'1" (5.51m) x 8'0" (2.44m)

Double glazed entrance door to the side and double glazed windows to the side and rear, radiator, modern fitted kitchen with wall and base units with work surface, 1 1/2 bowl sink unit with mixer tap, space for white goods, vinyl flooring.