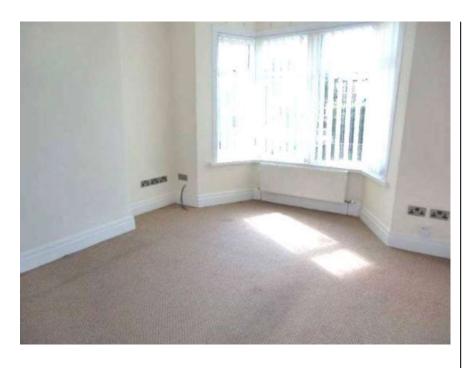

#### W.C

Close coupled W.C and cloakroom wash hand basin, wood laminate flooring.

Lounge - 14'6" (4.42m) Into Bay x 11'2" (3.4m)

Double glazed bay window to the front, radiator, television point, coved ceiling, wood laminate flooring.

#### Landing

Double glazed window to the side, access to loft space, carpet.

Bedroom One - 14'6" (4.42m) Into Bay x 11'2" (3.4m)

Double glazed bay window to the front, radiator, fitted wardrobes, coved ceiling, carpet.